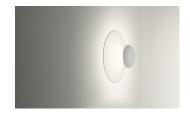

Description

Light for ceiling or wall fitting. It gives an indirect light which is ideal for creating a cozy atmosphere in any room. Non-dazzle.

Diffuser

Polycarbonate diffuser

Materials

Shade: Aluminum Reflector: Aluminum Wall plate: Steel

## **Indirect lighting**

Lamp that emits an upward or backward beam that is reflected by the ceiling or wall.

Certificates