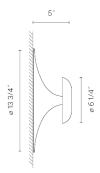

Finishes

2013-10 White (NCS S 0300-N)

2013-36 Soft Pink (NCS S 1010-Y50R)

2013-47 Green L1 (NCS S 4005-G80Y)

Sketch

**Electrical characteristics** 

6 x LED 4.5W 700mA

Total 27.0 W