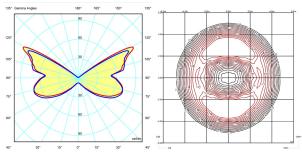

fitting. It gives an indirect light which is ideal for creating a cozy atmosphere in any room. Non-dazzle.

Diffuser

Polycarbonate diffuser

Materials

Shade: Aluminum Reflector: Aluminum Wall plate: Steel

Finishes

2013-10 White (NCS S 0300-N)

2013-36 Soft Pink (NCS S 1010-Y50R)



2013-47 Green L1 (NCS S 4005-G80Y)

Sketch



**Electrical characteristics** 

6 x LED 4.5W 700mA



Total 27.0 W





**Light source:** 2700K CRI >80 2941 lm 108 lm/W

Fixture: 2336 lm 85 lm/W

Driver included: CC - Constant Current 700 mA 120-277V 50/60Hz

Electronic dimming: 0-10V Optional dimming: TRIAC

Installation and assembly Please see the installation manual

**Light distribution** 

## **Indirect lighting**

Lamp that emits an upward or backward beam that is reflected by the ceiling or wall.







Certificates